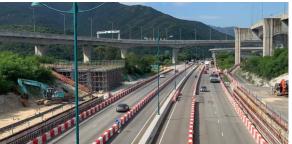

#### **Major Works** Item Construction of Tai Ho Interchange 1 Construction of a section of dual two-lane road between Tung Chung East 2 and Tai Ho Interchange 3 Laying of fresh watermains, salt watermains and sewage rising mains Contract Period : Oct 2021 to 2025 Q4 Major construction activities in forthcoming three months:- Pak Mong Subway Extension Pak Mong Channel Bridge Main-Laying works Tai Ho Interchange SiuHoWan Legend: TAL HD BOX STRUCTURE ETAINING WALL : Freshwater Main BOX STRUCTURE : Saltwater Main : Sewage Rising Main RETAINING THE - U3 EXISTING BRIDGE : Road P1 Footpath Cycle Track RETAINING WALL :Tai Ho Interchange Tai Ho Wan PAK MONG CHANNEL BRIDGE Pak Mong Channel Bridge PAK MONG SUBWAY Pak Mong Subway Extension

# **Construction of Tai Ho Interchange**

Construction Period 2022 Q3 to 2025 Q4 Related Works

- Sign gantry
- Piling works
- R.C. structure
- Bridge construction
- Temporary Traffic Arrangement for sign gantry footing construction