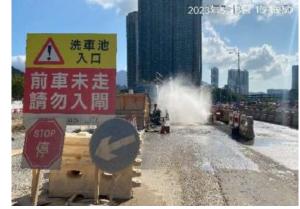

# Protection and Mitigation Measures on Construction Activities

Water spraying by water truck for dust control

Wheel washing bay with high pressure jet

Sprinkler system

Noise monitoring

Noise barrier

Noise mitigation measures