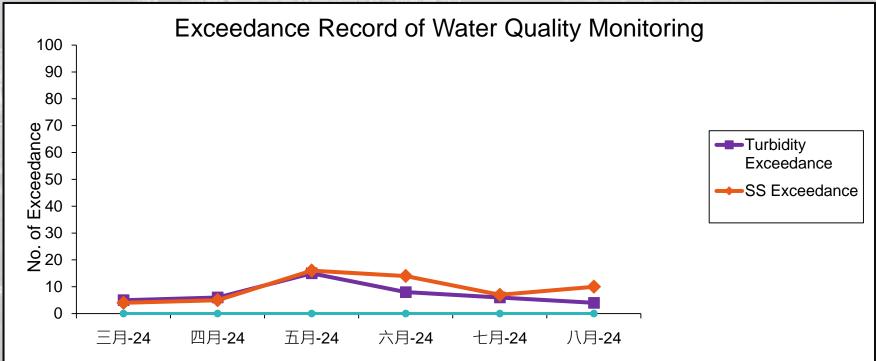

West)   | <ul> <li>pH 3</li> <li>Dissolved Oxygen</li> </ul>        |                         |
| TCW-WQM-5A | Upstream of Tung<br>Chung Stream (East)   | <ul><li>Turbidity</li><li>Suspended</li></ul>             |                         |
| TCW-WQM-6  | Downstream of Tung<br>Chung Stream (West) | Solids                                                    |                         |
| TCW-WQM-7  | Downstream of Tung<br>Chung Stream (East) |                                                           |                         |

Stream water quality monitoring location (River Mouth)
 Stream water quality monitoring location (West Tributary)
 Stream water quality monitoring location (East Tributary)



## **EM&A Monitoring – Water Quality**

Statistics of Exceedance from Mar 2024 to Aug 2024



1. Impact monitoring is carried out at seven stations for three times per week.

2. Exceedances as recorded in the reporting period were mainly due to the inclement weather.

3. The implementation of environmental mitigation measures by Contractor was in general satisfactory and no deficiencies in practices were observed.

## **EM&A Monitoring – Water Quality**

Statistics of Exceedance from Mar 2024 to Aug 2024



Note: Monthly rainfall data was extracted from the manned weather station located at Hong Kong International Airport by Hong Kong Observatory.



Ecological Monitoring at the monitoring station RP3 and PW2 were suspended since March 2023 with the commencement of temporary river diversion in Tung Chung Stream.

## **EM&A Monitoring – Ecology**

Statistics of Exceedance from Mar