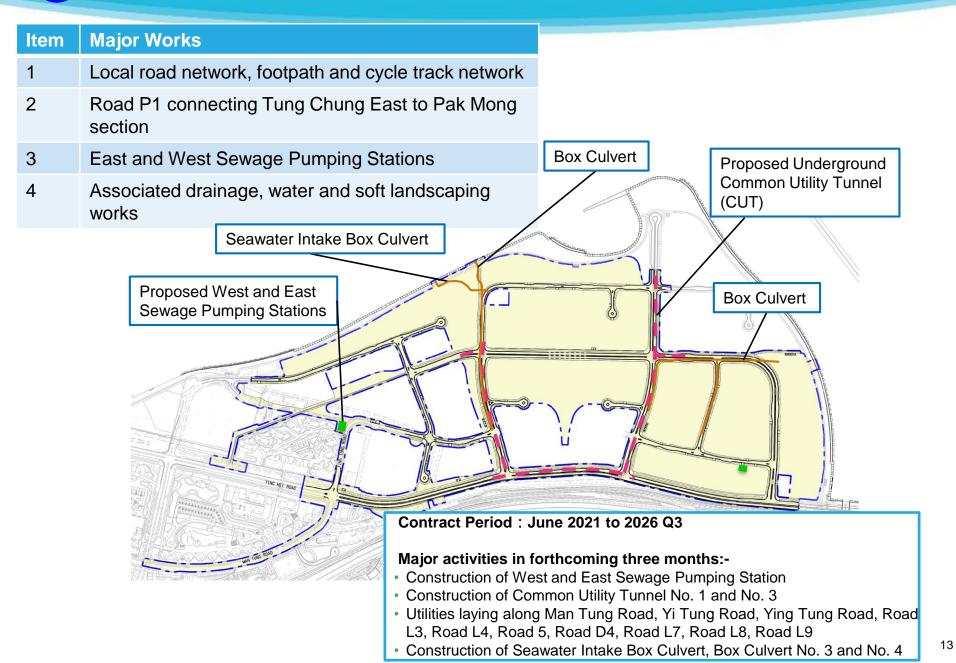

#### **Major Works** Item Construction of Tai Ho Interchange 1 Construction of a section of dual two-lane road between Tung Chung East 2 and Tai Ho Interchange 3 Laying of fresh watermains, salt watermains and sewage rising mains Contract Period : Oct 2021 to 2025 Q4 Major construction activities in forthcoming three months:- Pak Mong Subway Extension Pak Mong Channel Bridge Main-Laying works Tai Ho Interchange SiuHoWan Legend: TAL HD BOX STRUCTURE ETAINING WALL : Freshwater Main BOX STRUCTURE : Saltwater Main : Sewage Rising Main RETAINING THE - U3 EXISTING BRIDGE : Road P1 Footpath Cycle Track RETAINING WALL :Tai Ho Interchange Tai Ho Wan PAK MONG CHANNEL BRIDGE Pak Mong Channel Bridge PAK MONG SUBWAY Pak Mong Subway Extension

Contract No. NL/2020/07