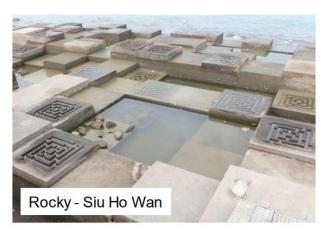

R(SHW)

• Location for Temperature Loggers at Rocky Eco-shoreline

• Location for Temperature Loggers at Reference Point and Siu Ho Wan for Rocky Eco-shoreline

• Location for Temperature Loggers at Vertical Eco-shoreline