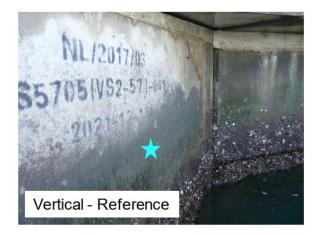

• Location for Temperature Loggers at Reference Point for Vertical Eco-shoreline