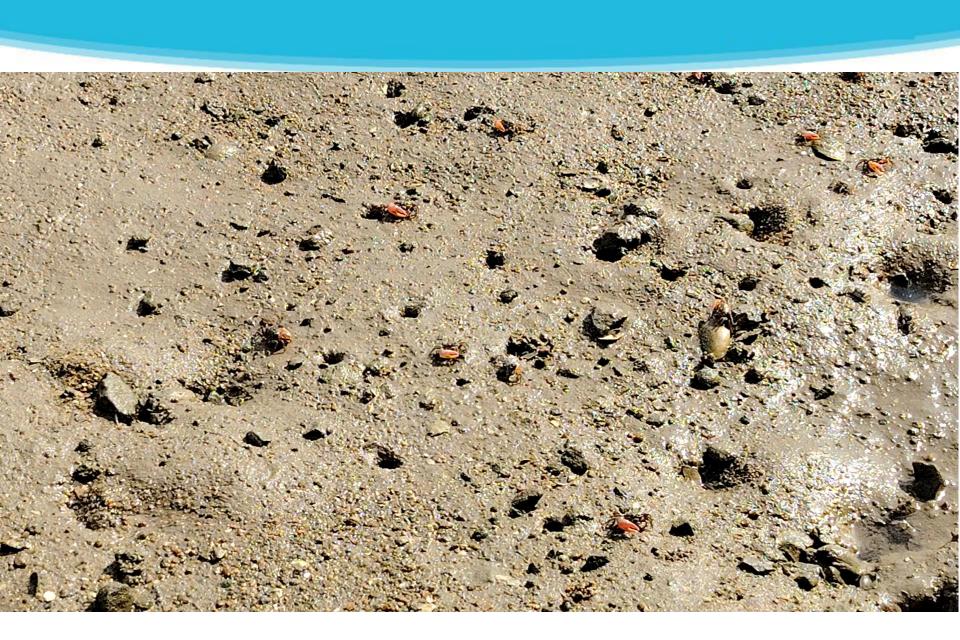

#### Monitoring Results between Mar and Jun 2024

Horseshoe crabs were found in both Tung Chung Bay and Tai Ho Wan.

## **Horseshoe Crab**

- Numbers of horseshoe crabs varied over time and were generally higher in summer period (May Sep)
- Small juvenile horseshoe crabs (prosomal width <2 cm) were recorded during all impact monitoring since Sep 2018