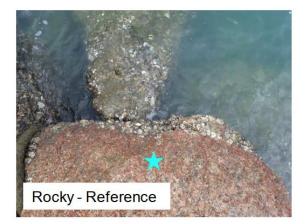

#### Photos for installed temperature loggers at Rocky Eco-shoreline

## **Temperature Loggers**

Temperature data in Aug and Sep 2024 are summarized as follow:

• 547,217 temp. data (°C) were retrieved from 105 spots of rocky and vertical eco-shoreline

| Eco-shoreline Type                  | Eco-shoreline Features                       | Logger Spot                        | Mean | Max  | Min  |
|-------------------------------------|----------------------------------------------|------------------------------------|------|------|------|
| Rocky Eco-shoreline                 | Drillhole                                    | Circle drillhole                   | 30.5 | 46.2 | 25.4 |
|                                     |                                              | Rectangular drillhole              | 30.2 | 40.9 | 26   |
|                                     |                                              | Rock surface                       | 31.6 | 57.7 | 24.4 |
|                                     | Maze                                         | Maze A                             | 29.9 | 41.3 | 25.9 |
|                                     |                                              | Maze B                             | 30.3 | 42.5 | 26.1 |
|                                     | Rock Pool                                    | Bottom surface                     | 29.9 | 36.7 | 27   |
|                                     |                                              | Underneath stones/boulders         | 29.7 | 36   | 27   |
|                                     |                                              | Vertical surface (landside)        | 29.7 | 36.3 | 26.7 |
|                                     |                                              | Vertical surface (perpen. to tide) | 29.9 | 36.8 | 26.9 |
|                                     |                                              | Vertical surface (seaside)         | 29.6 | 35.6 | 26.8 |
| Rocky Eco-shoreline<br>Reference    | Boulder Surface at High<br>Water Zone        | Rock surface                       | 30.3 | 50.3 | 25.3 |
| Vertical Eco-shoreline              | Crevices (shaded)                            | Shaded surface of the crevices     | 30.1 | 49.4 | 25.5 |
|                                     | Drillhole                                    | Water-holding drillhole            | 29.2 | 37.1 | 26   |
| Vertical Eco-shoreline<br>Reference | Plain Concrete Surface at<br>High Water Zone | Concrete Surface                   | 30.0 | 53.3 | 25.1 |