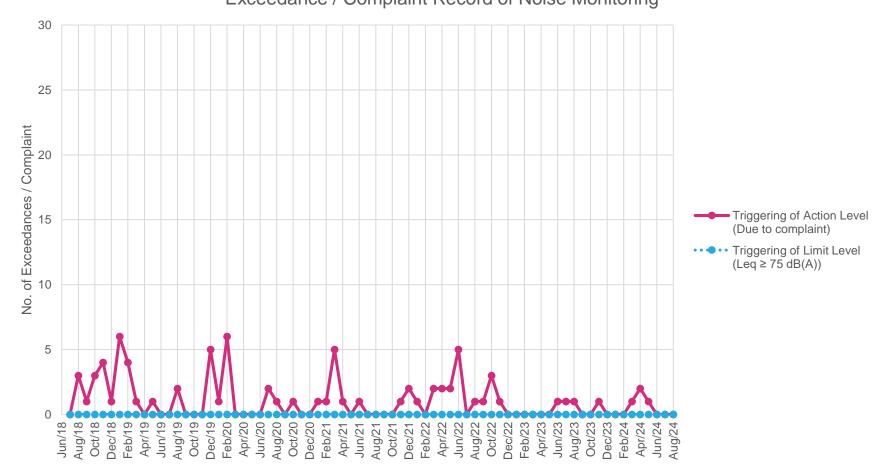

#### Tung Chung New Town Extension - Reclamation and Advance Works Exceedance / Complaint Record of Noise Monitoring