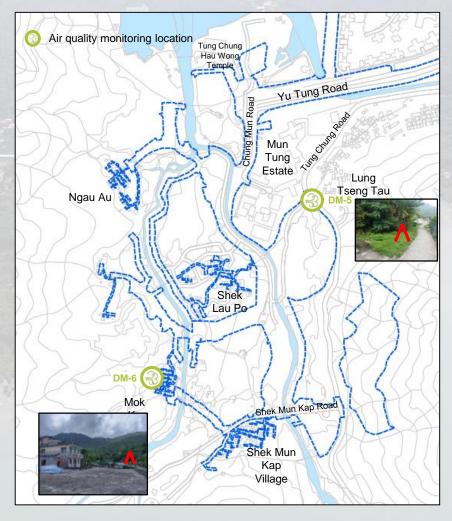

#### **Air Quality Monitoring**

FrequencyThree times every six daysMonitoring Parameter1-hour Total Suspended Particulate

#### Monitoring Results between Mar and Aug 2024

No project-related exceedance was recorded.

Dust monitoring near Ying Tung Estate (DM-1)