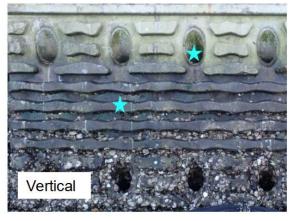

R(SHW)

• Location for Temperature Loggers at Rocky Eco-shoreline

• Location for Temperature Loggers at Reference Point and Siu Ho Wan for Rocky Eco-shoreline

• Location for Temperature Loggers at Vertical Eco-shoreline

• Location for Temperature Loggers at Reference Point for Vertical Eco-shoreline