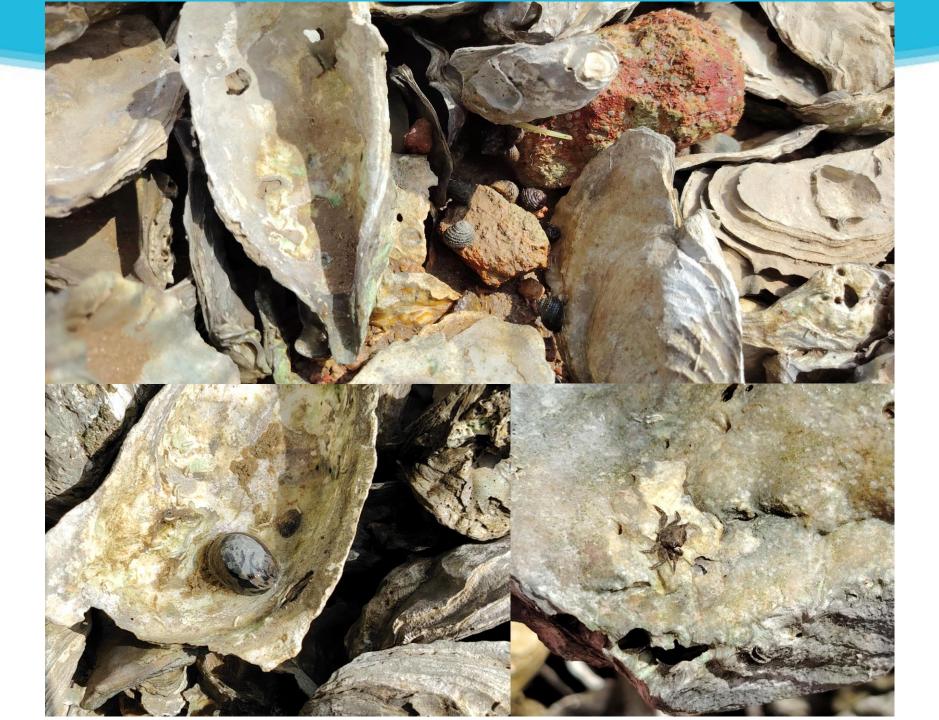

## **Oyster Bags at Lower Terrace of Mangrove Eco-shoreline**

| Location                     | ES1 | ES3W | ES3E |
|------------------------------|-----|------|------|
| No.<br>installed             | 5   | 17   | 18   |
| Installed<br>in Jan.<br>2024 |     |      |      |
| After Jun.<br>2024           |     |      |      |

• The hemp net bag exposed to seawater degraded in about 5 months after installation. The oyster shells remain at the eco-shoreline.