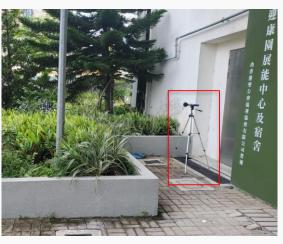

#### Monitoring Results between Mar and Aug 2024

Results of noise monitoring indicated that noise levels were within acceptable level (75dBA)

Noise monitoring near Ying Tung Estate (NMS-CA-4)