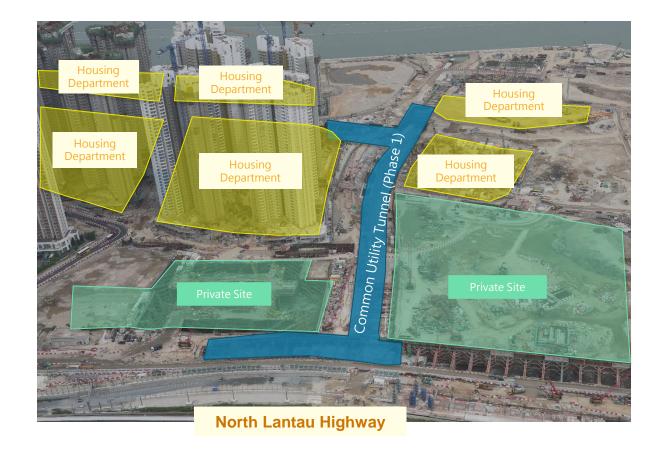

# **Common Utility Tunnel (CUT) (Phase 1)**

## **Construction Period** 2021 Q3 to 2025 Q1

- ELS works
- Underground R.C. structures
- Backfilling Works