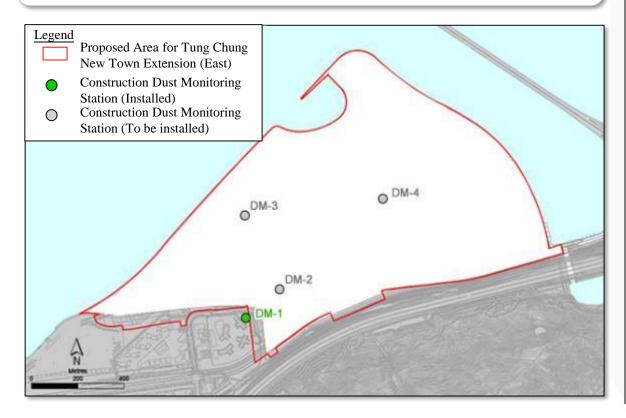

#### **Air Quality Monitoring**

FrequencyThree times every six daysMonitoring Parameter1-hour Total Suspended Particulate

#### Monitoring Results between Mar and Aug 2024

No project-related exceedance was recorded.

Dust monitoring near Ying Tung Estate (DM-1)