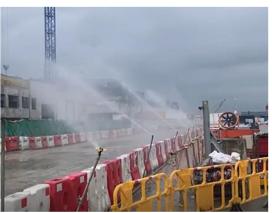

# Protection and Mitigation Measures on Construction Activities

Water spraying by water truck for dust control

Wheel washing bay with high pressure jet

Sprinkler system

Noise monitoring

Noise barrier

Noise mitigation measures