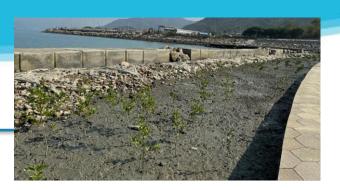

#### Mangrove Eco-shoreline:

- Normal condition with acceptable mortality
- Alage observed, which may hinder the growth and affect the survival of mangrove

#### **Rocky and Vertical eco-shoreline**

- Higher biodiversity was observed
- The intrusions and water pool may provide microhabitats with lower heat and desiccation stress

Metopograpsus quadridentatus