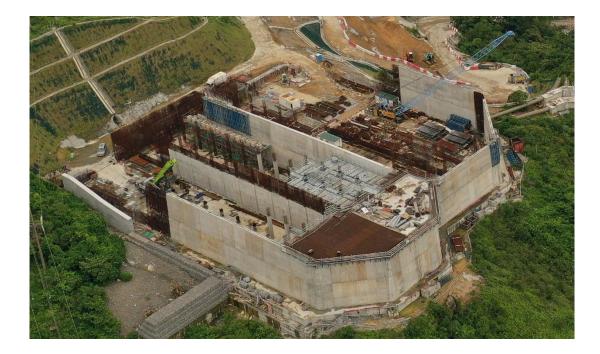

## **Fresh Water Service Reservoir**

### **Construction Period** 2022 Q2 to 2025 Q2

- R.C. structures
- Slope works