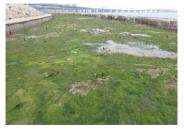

#### Mangrove Eco-shoreline:

- Normal condition with acceptable mortality
- Alage observed, which may hinder the growth and affect the survival of mangrove