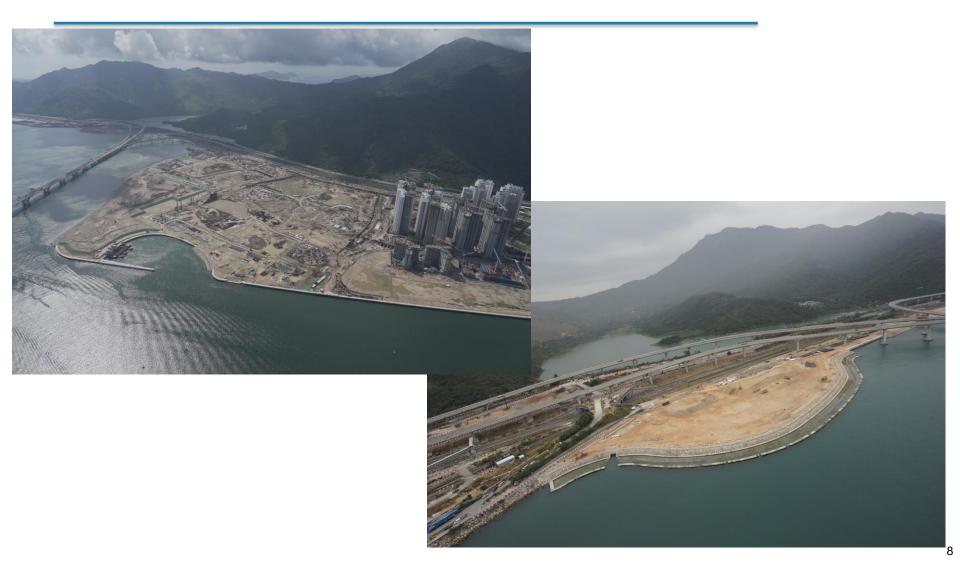

## <sup>c2</sup> Contract No. NL/2020/02

## Salt Water Pumping Station (SWPS)

**Construction Period** 2021 Q4 to 2024 Q4

## Salt Water Service Reservoir

**Construction Period** 2022 Q2 to 2024 Q4

- Watermain Laying
- E&M Works

## Watermain Laying

**Construction Period** 2021 Q4 to 2025 Q1

- TTA and traffic diversion
- Watermain Laying

## Contract No. NL/2020/03

## West Sewage Pumping Station (WSPS)

# **Common Utility Tunnel (CUT) (Phase 1)**

## **Box Culvert No. 3**

## Contract No. NL/2020/04

C4

## **Fresh Water Service Reservoir**

## Contract No. NL/2020/07

C7

#### **Major Works** Item Construction of Tai Ho Interchange 1 Construction of a section of dual two-lane road between Tung Chung East 2 and Tai Ho Interchange 3 Laying of fresh watermains, salt watermains and sewage rising mains Contract Period : Oct 2021 to 2025 Q4 Major construction activities in forthcoming three months:- Pak Mong Subway Extension Pak Mong Channel Bridge Main-Laying works Tai Ho Interchange SiuHoWan Legend: TAL HD BOX STRUCTURE ETAINING WALL : Freshwater Main BOX STRUCTURE : Saltwater Main : Sewage Rising Main RETAINING THE - U3 EXISTING BRIDGE : Road P1 Footpath Cycle Track RETAINING WALL :Tai Ho Interchange Tai Ho Wan PAK MONG CHANNEL BRIDGE Pak Mong Channel Bridge PAK MONG SUBWAY Pak Mong Subway Extension