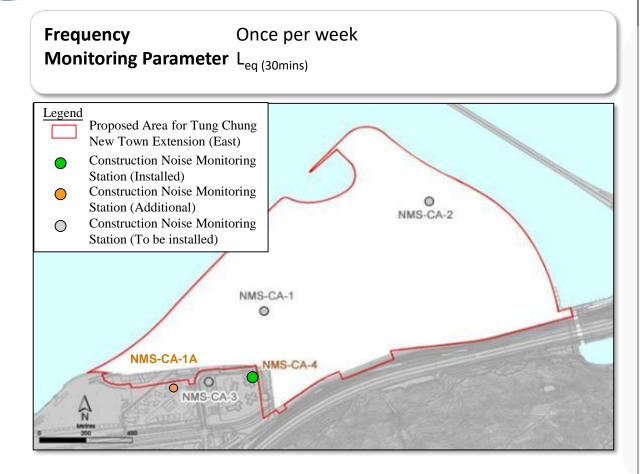

#### **Noise Monitoring**

#### Monitoring Results between Mar and Aug 2024

Results of noise monitoring indicated that noise levels were within acceptable level (75dBA)

Noise monitoring near Ying Tung Estate (NMS-CA-4)