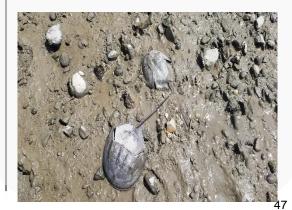

#### Monitoring Results between Mar and Jun 2024

Horseshoe crabs were found in both Tung Chung Bay and Tai Ho Wan.

## **Horseshoe Crab**

- Numbers of horseshoe crabs varied over time and were generally higher in summer period (May Sep)
- Small juvenile horseshoe crabs (prosomal width <2 cm) were recorded during all impact monitoring since Sep 2018

Baseline (May-Jun 18) Post-Construction Monitoring (Dec 2023)