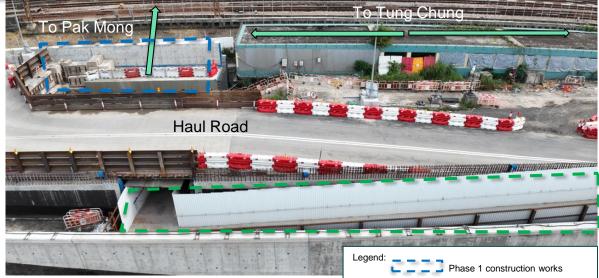

## **Pak Mong Subway Extension**

**Construction Period** 2022 Q2 to 2025 Q4

#### **Related Works**

- R.C. structure & Steel frame roof

## Pak Mong Channel Bridge

**Construction Period** 2023 Q1 to 2025 Q2

#### **Related Works**

- Bridge construction