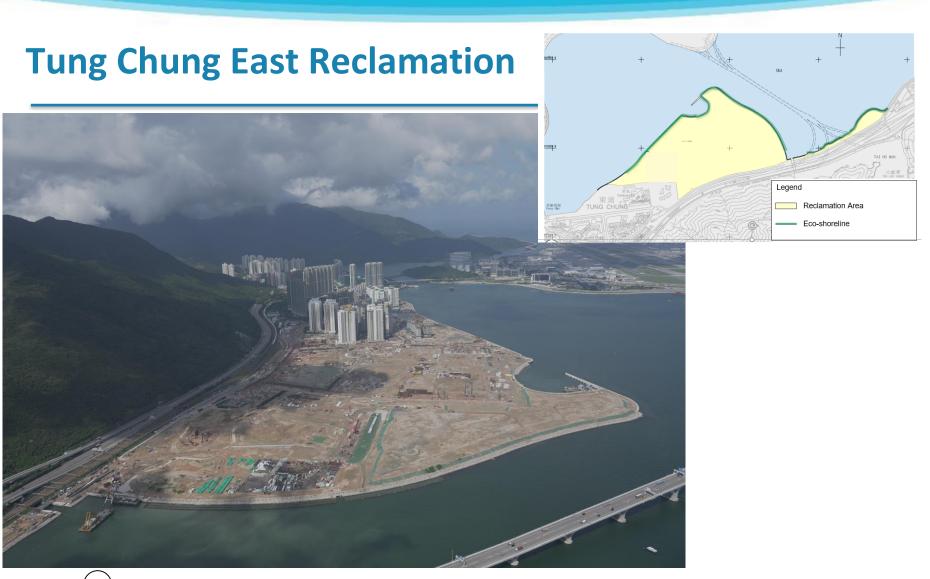

toring and Audit (EM&A)
- 4. AOB



# **1. Confirmation of Last Meeting Minutes**



# **2. Tung Chung East**

# a) Matters Arising from Last Meeting

## **Response to Comment**



- S.3.4.1: "The Project Team (East) reported that several discussions with EPD on the Centralised Environmental Database (CED) were conducted. EPD acknowledged that all Environmental Permit submissions and EM&A data were already publicly available through EPD website as well as the dedicated project website. The Chairman added that all the monitoring data could be provided upon EPD's request."
- EPD is planning to incorporate of all the environmental data in the vicinity of Lantau areas/waters, including but not limited to TCNTE project, into their CED database.



# 2. Tung Chung East b. Overview and Progress



130 hectares land reclamation by non-dredged method
 Construction of 4.9 km seawalls partly with eco-shorelines (3.8km)

## **Tung Chung East Reclamation**



## **Tung Chung East Infrastructure**



## <sup>c2</sup> Contract No. NL/2020/02



## Salt Water Pumping Station (SWPS)

**Construction Period** 2021 Q4 to 2024 Q4

### **Related Works**

- E&M Works
- ABWF Works



## Salt Water Service Reservoir

**Construction Period** 2022 Q2 to 2024 Q4

- Watermain Laying
- E&M Works



## Watermain Laying

**Construction Period** 2021 Q4 to 2025 Q1

- TTA and traffic diversion
- Watermain Laying



## Contract No. NL/2020/03



## West Sewage Pumping Station (WSPS)

### **Construction Period** 2021 Q3 to 2024 Q4

- ABWF works
- E&M Installation works



# **Common Utility Tunnel (CUT) (Phas