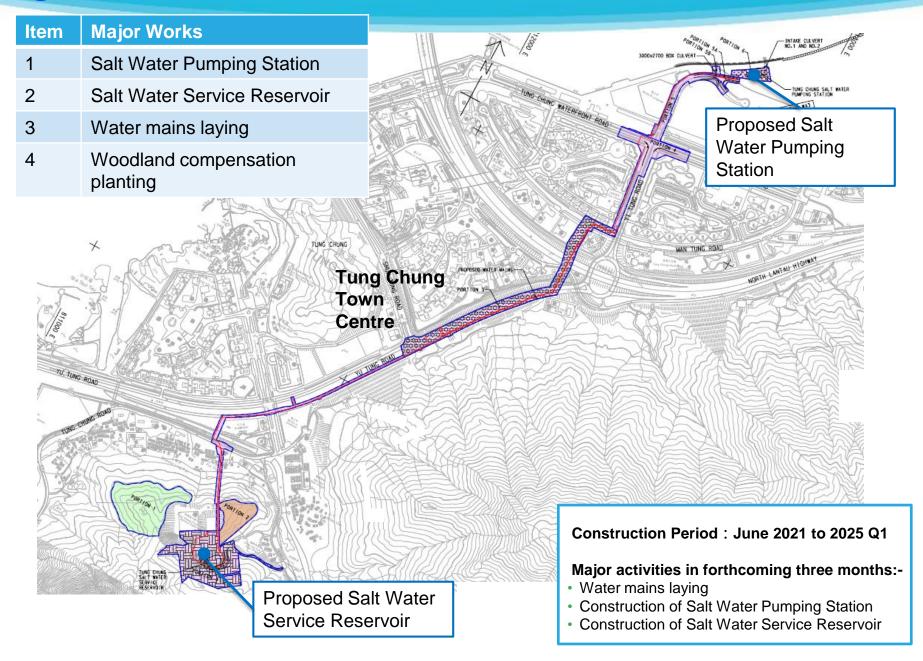

## Salt Water Pumping Station (SWPS)

**Construction Period** 2021 Q4 to 2024 Q4

## Salt Water Service Reservoir

**Construction Period** 2022 Q2 to 2024 Q4

- Watermain Laying
- E&M Works

## Watermain Laying

**Construction Period** 2021 Q4 to 2025 Q1

- TTA and traffic diversion
- Watermain Laying