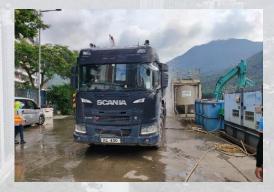

# Protection and Mitigation Measures on Construction Activities

Water spraying by water truck for dust control

Wheel washing bay with high pressure jet

Sprinkler system

Noise monitoring

Noise barrier

Noise mitigation measures