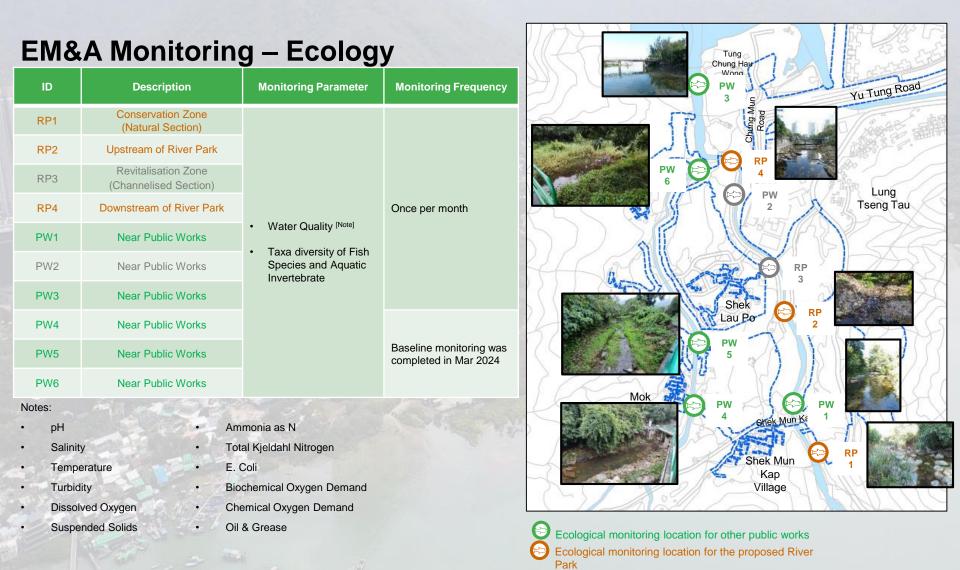

# **EM&A Monitoring – Ecology**

#### **Ecological Monitoring**

FrequencyQuarterlyMonitoring ParameterHorseshoe Crabs, Seagrass, Intertidal<br/>Soft Shore Communities