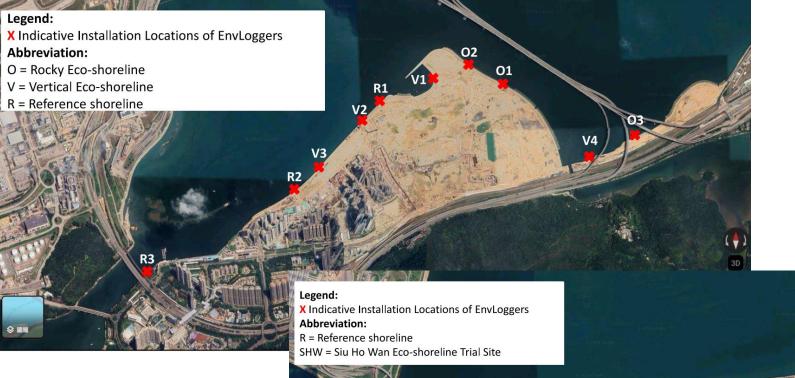

## **Eco-shoreline Monitoring**

#### Monitoring Location:

## <sup>3</sup> Contract No. NL/2020/03

R(SHW)

• Location for Temperature Loggers at Rocky Eco-shoreline

• Location for Temperature Loggers at Reference Point and Siu Ho Wan for Rocky Eco-shoreline

• Location for Temperature Loggers at Vertical Eco-shoreline

• Location for Temperature Loggers at Reference Point for Vertical Eco-shoreline