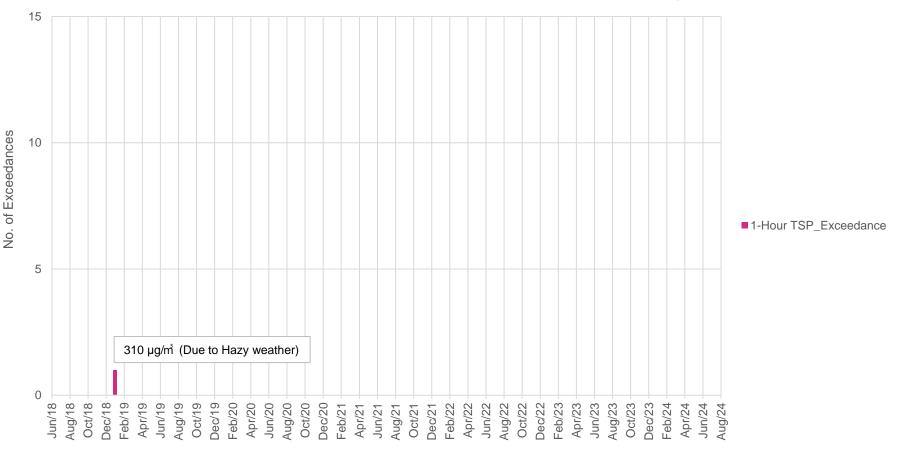

## **EM&A Monitoring – Air Quality**

**Tung Chung New Town Extension - Reclamation and Advance Works** 

1-Hour TSP Exceedance Record of Air Quality Monitoring