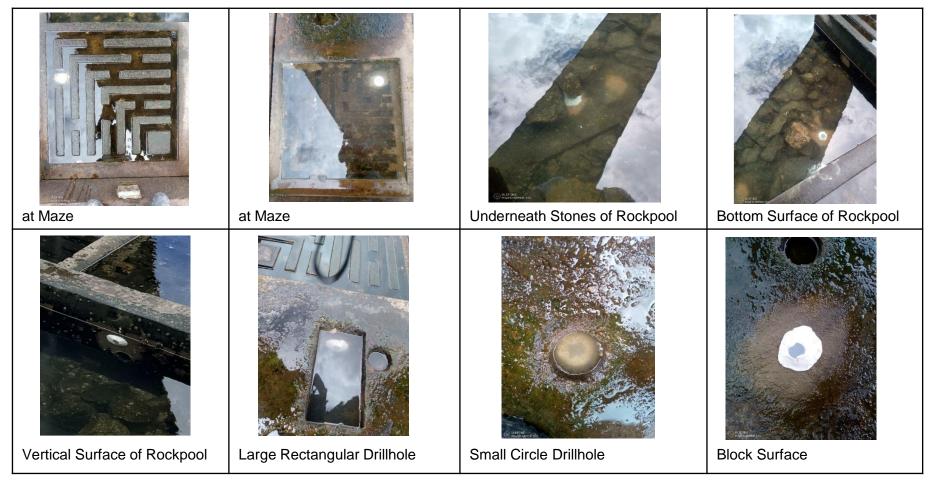

#### Photos for installed temperature loggers at Rocky Eco-shoreline

## **Temperature Loggers**

## **Temperature Loggers**

Temperature data in Aug and Sep 2024 are summarized as follow:

• 547,217 temp. data (°C) were retrieved from 105 spots of rocky and vertical eco-shoreline

| Eco-shoreline Type                  | Eco-shoreline Features                       | Logger Spot                        | Mean | Max  | Min  |
|-------------------------------------|----------------------------------------------|------------------------------------|------|------|------|
| Rocky Eco-shoreline                 | Drillhole                                    | Circle drillhole                   | 30.5 | 46.2 | 25.4 |
|                                     |                                              | Rectangular drillhole              | 30.2 | 40.9 | 26   |
|                                     |                                              | Rock surface                       | 31.6 | 57.7 | 24.4 |
|                                     | Maze                                         | Maze A                             | 29.9 | 41.3 | 25.9 |
|                                     |                                              | Maze B                             | 30.3 | 42.5 | 26.1 |
|                                     | Rock Pool                                    | Bottom surface                     | 29.9 | 36.7 | 27   |
|                                     |                                              | Underneath stones/boulders         | 29.7 | 36   | 27   |
|                                     |                                              | Vertical surface (landside)        | 29.7 | 36.3 | 26.7 |
|                                     |                                              | Vertical surface (perpen. to tide) | 29.9 | 36.8 | 26.9 |
|                                     |                                              | Vertical surface (seaside)         | 29.6 | 35.6 | 26.8 |
| Rocky Eco-shoreline<br>Reference    | Boulder Surface at High<br>Water Zone        | Rock surface                       | 30.3 | 50.3 | 25.3 |
| Vertical Eco-shoreline              | Crevices (shaded)                            | Shaded surface of the crevices     | 30.1 | 49.4 | 25.5 |
|                                     | Drillhole                                    | Water-holding drillhole            | 29.2 | 37.1 | 26   |
| Vertical Eco-shoreline<br>Reference | Plain Concrete Surface at<br>High Water Zone | Concrete Surface                   | 30.0 | 53.3 | 25.1 |