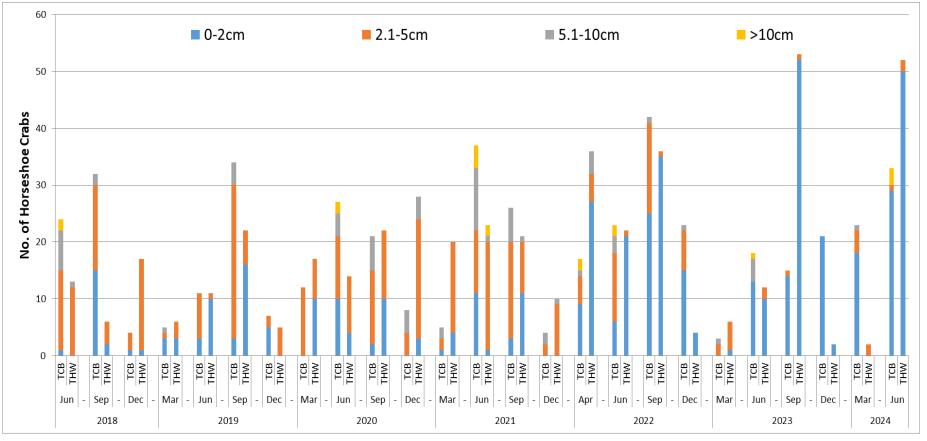

#### Monitoring Results between Mar and Jun 2024

Horseshoe crabs were found in both Tung Chung Bay and Tai Ho Wan.

## **Horseshoe Crab**

- Numbers of horseshoe crabs varied over time and were generally higher in summer period (May Sep)
- Small juvenile horseshoe crabs (prosomal width <2 cm) were recorded during all impact monitoring since Sep 2018

Baseline (May-Jun 18) Post-Construction Monitoring (Dec 2023)