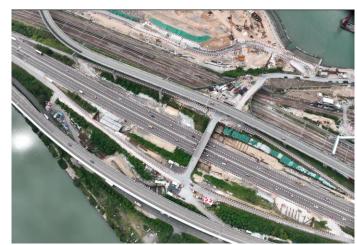

#### **Major Works** Item Construction of Tai Ho Interchange 1 Construction of a section of dual two-lane road between Tung Chung East 2 and Tai Ho Interchange 3 Laying of fresh watermains, salt watermains and sewage rising mains Contract Period : Oct 2021 to 2025 Q4 Major construction activities in forthcoming three months:- Pak Mong Subway Extension Pak Mong Channel Bridge Main-Laying works Tai Ho Interchange SiuHoWan Legend: TAL HD BOX STRUCTURE ETAINING WALL : Freshwater Main BOX STRUCTURE : Saltwater Main : Sewage Rising Main RETAINING THE - U3 EXISTING BRIDGE : Road P1 Footpath Cycle Track RETAINING WALL :Tai Ho Interchange Tai Ho Wan PAK MONG CHANNEL BRIDGE Pak Mong Channel Bridge PAK MONG SUBWAY Pak Mong Subway Extension

# **Construction of Tai Ho Interchange**

Construction Period 2022 Q3 to 2025 Q4 Related Works

- Sign gantry
- Piling works
- R.C. structure
- Bridge construction
- Temporary Traffic Arrangement for sign gantry footing construction