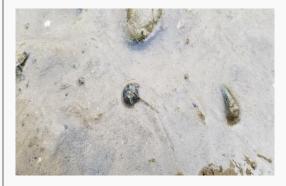

#### Monitoring Results between Mar and Jun 2024

Horseshoe crabs were found in both Tung Chung Bay and Tai Ho Wan.

## **Horseshoe Crab**

- Numbers of horseshoe crabs varied over time and were generally higher in summer period (May Sep)
- Small juvenile horseshoe crabs (prosomal width <2 cm) were recorded during all impact monitoring since Sep 2018