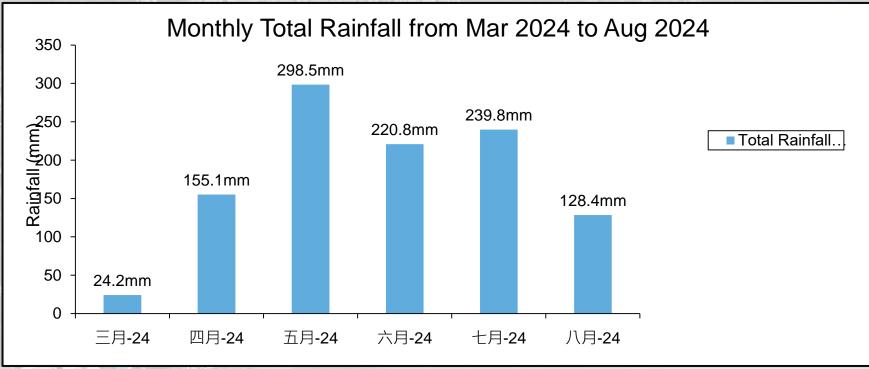

<br>Chung Stream (East) |                                                           |                         |

Stream water quality monitoring location (River Mouth)
 Stream water quality monitoring location (West Tributary)
 Stream water quality monitoring location (East Tributary)



## **EM&A Monitoring – Water Quality**

Statistics of Exceedance from Mar 2024 to Aug 2024



1. Impact monitoring is carried out at seven stations for three times per week.

2. Exceedances as recorded in the reporting period were mainly due to the inclement weather.

3. The implementation of environmental mitigation measures by Contractor was in general satisfactory and no deficiencies in practices were observed.

## **EM&A Monitoring – Water Quality**

Statistics of Exceedance from Mar 2024 to Aug 2024



Note: Monthly rainfall data was extracted from the manned weather station located at Hong Kong International Airport by Hong Kong Observatory.



Ecological Monitoring at the monitoring station RP3 and PW2 were suspended since March 2023 with the commencement of temporary river diversion in Tung Chung Stream.

## **EM&A Monitoring – Ecology**

Statistics of Exceedance from Mar 2024 to Aug 2024



No Exceedance

## **Complaint Received**

| Month                   | Air                                                                                               | Noise                                                                                | Water                                                                                                          | Others<br>(Waste, Ecology, L