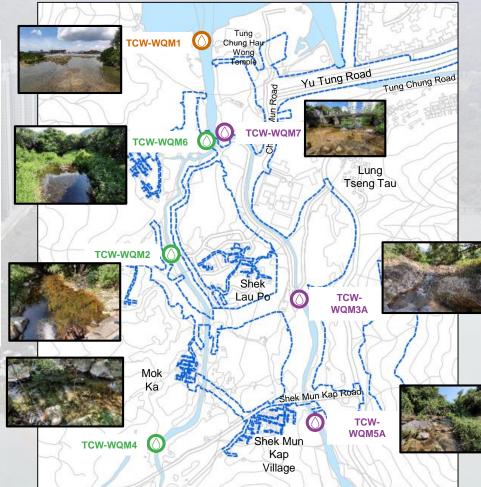

tivity</li></ul> | 3 days per week         |
| TCW-WQM-4  | Upstream of Tung<br>Chung Stream (West)   | <ul> <li>pH 3</li> <li>Dissolved Oxygen</li> </ul>        |                         |
| TCW-WQM-5A | Upstream of Tung<br>Chung Stream (East)   | <ul><li>Turbidity</li><li>Suspended</li></ul>             |                         |
| TCW-WQM-6  | Downstream of Tung<br>Chung Stream (West) | Solids                                                    |                         |
| TCW-WQM-7  | Downstream of Tung<br>Chung Stream (East) |                                                           |                         |

Stream water quality monitoring location (River Mouth)
 Stream water quality monitoring location (West Tributary)
 Stream water quality monitoring location (East Tributary)



## **EM&A Monitoring – Water Quality**

Statistics of Exceedance from Mar 2024 to Aug 2024



1. Impact monitoring is carried out at seven stations for three times per week.

2. Exceedances as recorded in the reporting period were mainly due to the inclement weather.

3. The implementation of environmental mitigation measures by Contractor was in general satisfactory and no deficiencies in practices were observed.

## **EM&A Monitoring – Water Quality**

Statistics of Exceedance from Mar 2024 to Aug 2024



Note: Monthly rainfall data was extracted from the manned weather station located at Hong Kong International Airport by Hong Kong Observatory.



Ecological Monitoring at the monitoring station RP3 and PW2 were suspended since March 2023 with the commencement of temporary river divers