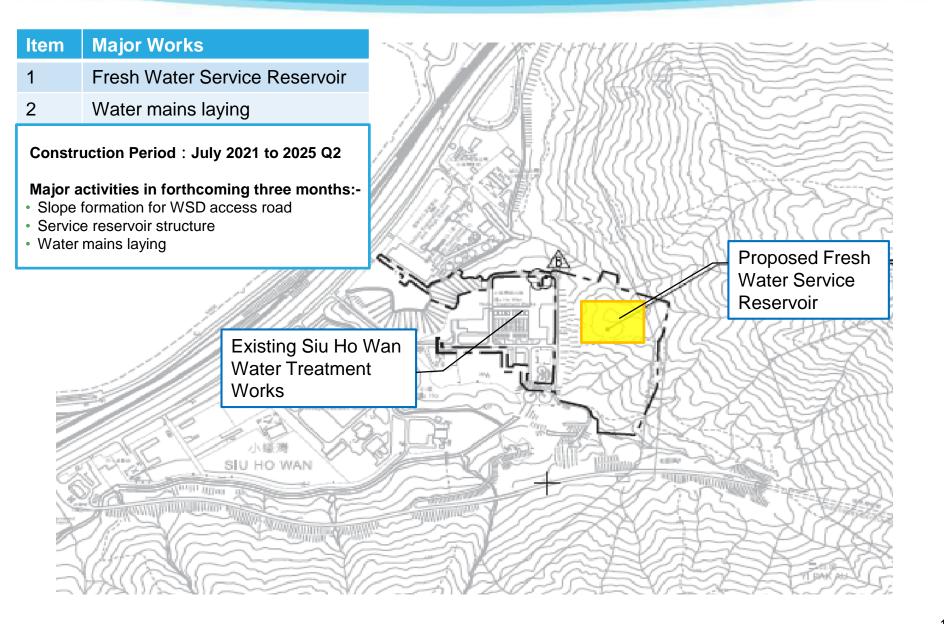

## **Fresh Water Service Reservoir**

### **Construction Period** 2022 Q2 to 2025 Q2

- R.C. structures
- Slope works