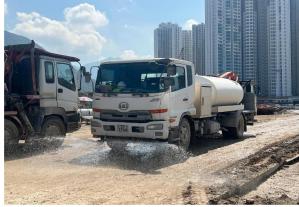

# Protection and Mitigation Measures on Construction Activities

Water spraying by water truck for dust control

Wheel washing bay with high pressure jet

Sprinkler system

Noise monitoring

Noise barrier

Noise mitigation measures