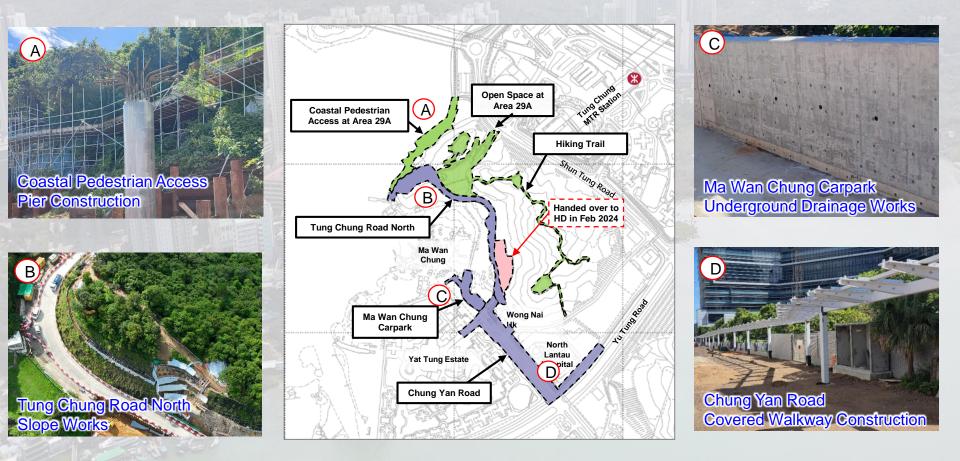

| oad                    |
|       |                                                                                                                                         | The second state of the se | ~                      |

## Contract No. NL/2020/05 – Site Progress



#### Contract No. NL/2020/06 – Site Formation and Infrastructure Works at Tung Chung Valley, Phase 1

| ltem     | Major Works                                                                                                               |                                               |
|----------|---------------------------------------------------------------------------------------------------------------------------|-----------------------------------------------|
| 1        | Road Works at Yu Tung Road, Chung Mun Road, Road L29, Road L30 & Shek Mun Kap Road                                        | Yu Tung Road                                  |
| 2 &<br>3 | Sewage Pumping Stations                                                                                                   | Chun