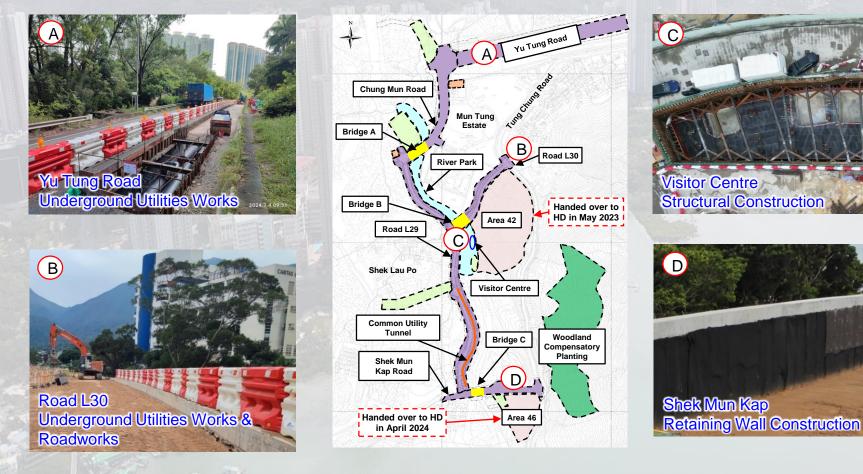

| Shek Mun<br>Kap Road                          |
|          | struction of underground utilities and road works at Yu Tung Road, Chung Mun Road,<br>d L29, Road L30 & Shek Mun Kap Road |                                               |
| • Cons   | struction of sewage pumping stations                                                                                      | Handed over to HD<br>in Apr 2024              |
| • Cons   | struction of Common Litility Tunnel                                                                                       |                                               |

- Construction of Common Utility Tunnel
- Construction of River Park and Visitor Centre
- Construction of bridges

54

## Contract No. NL/2020/06 – Site Progress









ARUP

56

## 3. Tung Chung West

## c) Environmental Monitoring and Audit

#### **Management Organisation**



### Major Components of EM&A for the Project in TCW

**Environmental Submissions** to be made before and during the construction including:

- Complaint Management Plan
- Waste Management Plan
- Plan on Provision of Buffer Zones
- River Park Plan
- Habitat Enhancement and Translocation Plan for Amphibian Species of Conservation Importance
- Detailed Preservation and/or Translocation Plan for Plant Species of Conservation Importance
- Detailed Compensatory Woodland Planting Plan
- Plan for Review of Use of New Low Noise Road Surfacing Material(s)

#### Environmental Monitoring during the construction stage:

- Air Quality Monitoring
- Noise Monitoring
- Stream Water Quality