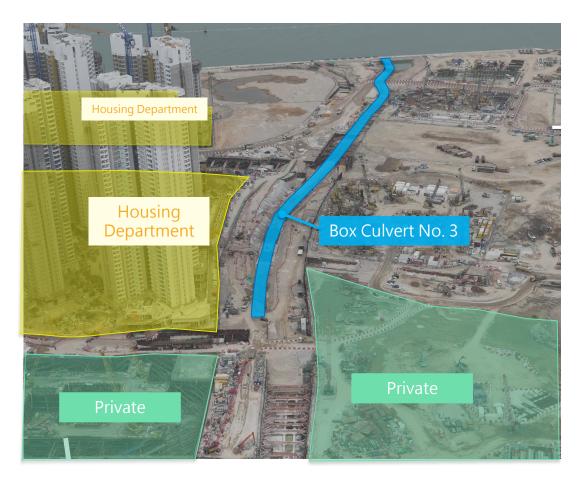

## **Box Culvert No. 3**

### **Construction Period** 2023 Q4 to 2025 Q1

- ELS works
- Precast Units Installation
- Underground R.C. structures