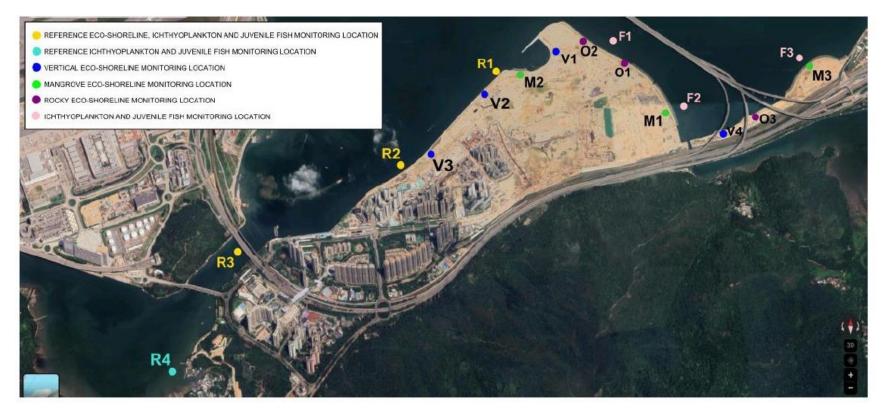

e for future AI model development (ongoing)
- Identify and label species in each collected images (upcoming)







#### Background:

 Eco-shoreline Implementation Plan was submitted in accordance with Project Environmental Permit (Permit No. EP-519/2016) Condition 2.14

#### Eco-shoreline Implementation Plan includes the following:

- Monitoring works on Mangrove Eco-shoreline, Vertical Eco-shoreline and Rocky Eco-shoreline
  - include Avifauna, Epifauna, Infauna, Vegetation and various physical parameters
  - carry out twice during dry session and twice during wet session
- Ichthyoplankton and Juvenile Fish survey
   carry out on a monthly basis from May to August
- Monitoring Work for 3 years







## Contract No. NL/2020/03

## **Eco-shoreline Monitoring**

#### Monitoring Location:



## <sup>3</sup> Contract No. NL/2020/03

## **Eco-shoreline Monitoring**

#### **Current Progress:**

- Monitoring Works in Dry Session were completed
   Half-year report was submitted to EPD
- Monitoring Works in Wet Session were completed
   Data Analysis is on-going
- Ichthyoplankton and Juvenile Fish survey from May to August was completed
   Data Analysis is on-going
- 1<sup>st</sup> year monitoring works were completed

#### Eco-shoreline and Reference Monitoring in Dry Session:

- The conclusion is summarized as below:
- 1. 25 species were found in the Mangrove Eco-shoreline,
- 2. 58 species were found in Rocky Eco-shoreline versus 33 species found in its reference.
- 3. 28 species were found in the Vertical Eco-shoreline versus 10 species found in its reference
- 4. Generally, Ec