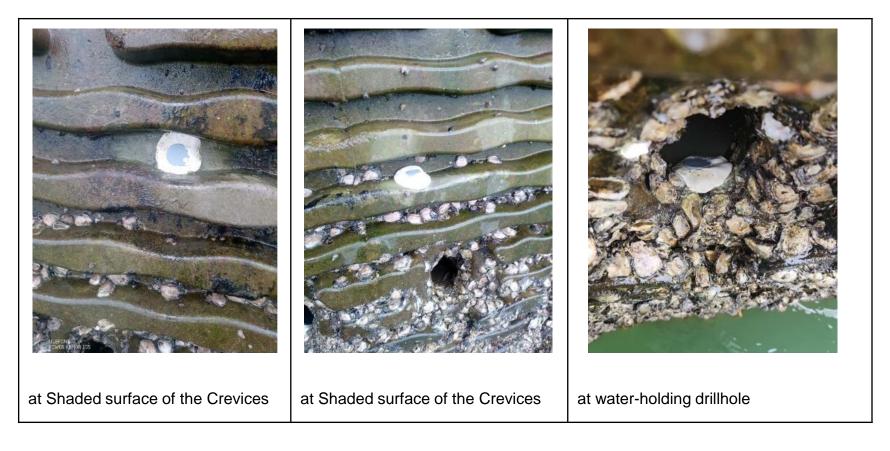

## **Temperature Loggers**

Temperature data in Aug and Sep 2024 are summarized as follow:

• 547,217 temp. data (°C) were retrieved from 105 spots of rocky and vertical eco-shoreline

| Eco-shoreline Type                  | Eco-shoreline Features                       | Logger Spot                        | Mean | Max  | Min  |
|-------------------------------------|----------------------------------------------|------------------------------------|------|------|------|
| Rocky Eco-shoreline                 | Drillhole                                    | Circle drillhole                   | 30.5 | 46.2 | 25.4 |
|                                     |                                              | Rectangular drillhole              | 30.2 | 40.9 | 26   |
|                                     |                                              | Rock surface                       | 31.6 | 57.7 | 24.4 |
|                                     | Maze                                         | Maze A                             | 29.9 | 41.3 | 25.9 |
|                                     |                                              | Maze B                             | 30.3 | 42.5 | 26.1 |
|                                     | Rock Pool                                    | Bottom surface                     | 29.9 | 36.7 | 27   |
|                                     |                                              | Underneath stones/boulders         | 29.7 | 36   | 27   |
|                                     |                                              | Vertical surface (landside)        | 29.7 | 36.3 | 26.7 |
|                                     |                                              | Vertical surface (perpen. to tide) | 29.9 | 36.8 | 26.9 |
|                                     |                                              | Vertical surface (seaside)         | 29.6 | 35.6 | 26.8 |
| Rocky Eco-shoreline<br>Reference    | Boulder Surface at High<br>Water Zone        | Rock surface                       | 30.3 | 50.3 | 25.3 |
| Vertical Eco-shoreline              | Crevices (shaded)                            | Shaded surface of the crevices     | 30.1 | 49.4 | 25.5 |
|                                     | Drillhole                                    | Water-holding drillhole            | 29.2 | 37.1 | 26   |
| Vertical Eco-shoreline<br>Reference | Plain Concrete Surface at<br>High Water Zone | Concrete Surface                   | 30.0 | 53.3 | 25.1 |