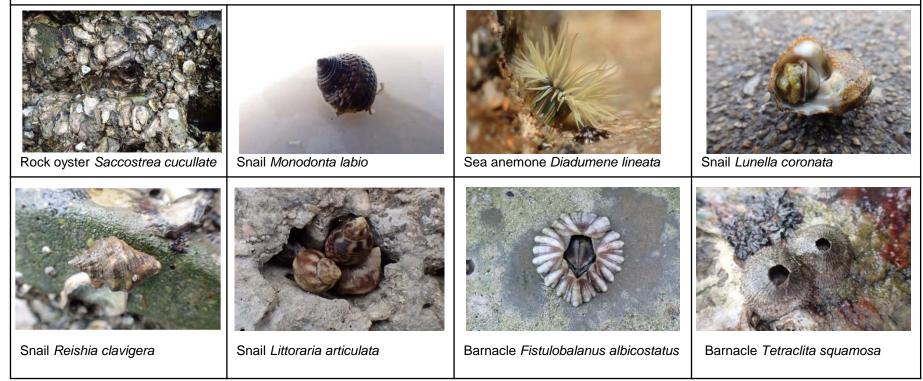

#### **Rocky and Vertical eco-shoreline**

- Higher biodiversity was observed
- The intrusions and water pool may provide microhabitats with lower heat and desiccation stress

Metopograpsus quadridentatus

Cellana grata

Onchidium sp.

#### Representative photographs of the abundant species and eco-shoreline features

**Abundant Species** 