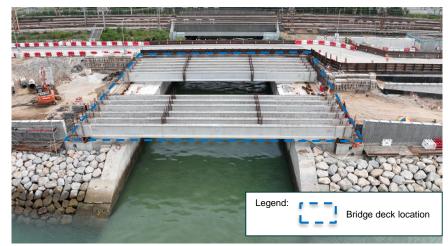

# 2. Tung Chung East b. Overview and Progress

130 hectares land reclamation by non-dredged method
 Construction of 4.9 km seawalls partly with eco-shorelines (3.8km)

## **Tung Chung East Reclamation**