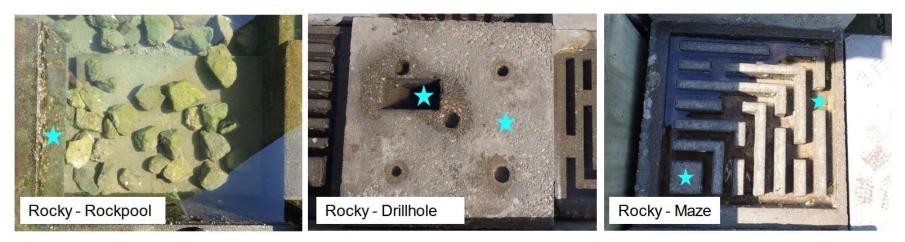

#### Photos for installed temperature loggers at Rocky Eco-shoreline

## **Temperature Loggers**

## **Temperature Loggers**

Temperature data in Aug and Sep 2024 are summarized as follow:

• 547,217 temp. data (°C) were retrieved from 105 spots of rocky and vertical eco-shoreline

| Eco-shoreline Type                  | Eco-shoreline Features                       | Logger Spot                        | Mean | Max  | Min  |
|-------------------------------------|----------------------------------------------|------------------------------------|------|------|------|
| Rocky Eco-shoreline                 | Drillhole                                    | Circle drillhole                   | 30.5 | 46.2 | 25.4 |
|                                     |                                              | Rectangular drillhole              | 30.2 | 40.9 | 26   |
|                                     |                                              | Rock surface                       | 31.6 | 57.7 | 24.4 |
|                                     | Maze                                         | Maze A                             | 29.9 | 41.3 | 25.9 |
|                                     |                                              | Maze B                             | 30.3 | 42.5 | 26.1 |
|                                     | Rock Pool                                    | Bottom surface                     | 29.9 | 36.7 | 27   |
|                                     |                                              | Underneath stones/boulders         | 29.7 | 36   | 27   |
|                                     |                                              | Vertical surface (landside)        | 29.7 | 36.3 | 26.7 |
|                                     |                                              | Vertical surface (perpen. to tide) | 29.9 | 36.8 | 26.9 |
|                                     |                                              | Vertical surface (seaside)         | 29.6 | 35.6 | 26.8 |
| Rocky Eco-shoreline<br>Reference    | Boulder Surface at High<br>Water Zone        | Rock surface                       | 30.3 | 50.3 | 25.3 |
| Vertical Eco-shoreline              | Crevices (shaded)                            | Shaded surface of the crevices     | 30.1 | 49.4 | 25.5 |
|                                     | Drillhole                                    | Water-holding drillhole            | 29.2 | 37.1 | 26   |
| Vertical Eco-shoreline<br>Reference | Plain Concrete Surface at<br>High Water Zone | Concrete Surface                   | 30.0 | 53.3 | 25.1 |