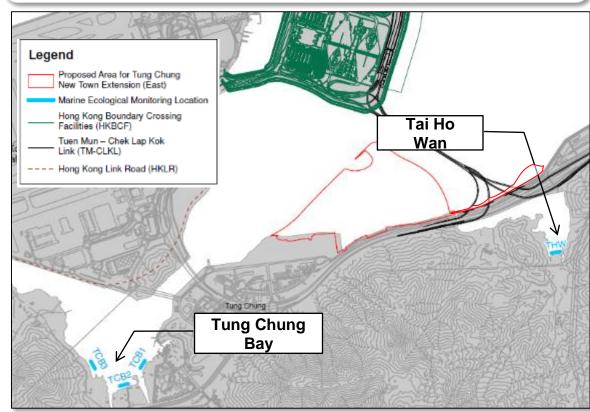

#### Monitoring Results between Mar and Jun 2024

Horseshoe crabs were found in both Tung Chung Bay and Tai Ho Wan.

## **Horseshoe Crab**

- Numbers of horseshoe crabs varied over time and were generally higher in summer period (May Sep)
- Small juvenile horseshoe crabs (prosomal width <2 cm) were recorded during all impact monitoring since Sep 2018